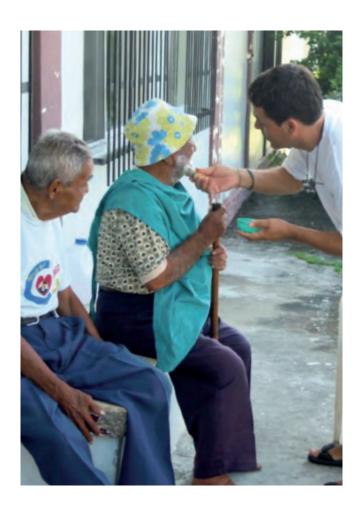

In Tachina, in Ecuador, there is for over ten years a care centre for the eldery people, where Cottolengo Brothers welcome poor and sick elderly people with no one to take care of them. These people often live of the roads of Esmeraldas and are not self-sufficient economically or in personal care. Most of them, especially those who come from the nearby Colombia do not have documents.

From 2014 we thought of launching the campaign "Adopt a grandpa".

By donating a small amount you will help the Cottolengo religious and volunteers that work at Tachina to render the last days of these grandpas more serene and "livable": by guarenteeing medicine that they need, a good nourishment, enough physiotherapy and some recreational/ occupational activities. Almost all these elderly people are illitterate and have no means to thank all donors by word.

"HOGAR DE ANCIANOS" WHERE THE COMUNITY OF COTTOLENGO BROTHERS TAKE CARE OF SOLITARY AND ABANDONED ELDERLY PEOPLE.